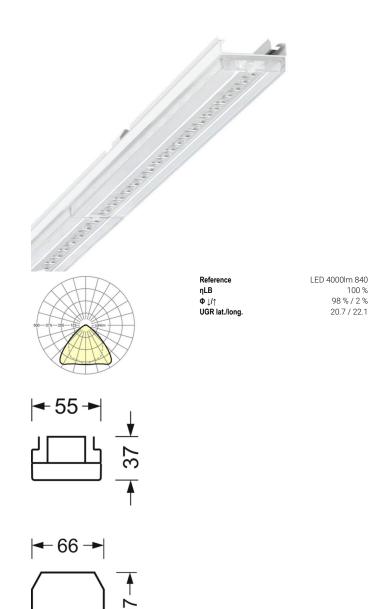

# LIGHTING TECHNOLOGY

| Placement                                     | LED, Colour            |
|-----------------------------------------------|------------------------|
|                                               | rendering/Light colour |
|                                               | CRI ≥ 80 / 4000K       |
| Colour tolerance (MacAdam)                    | 3SDCM                  |
| Nominal luminous flux                         | 4595lm                 |
| Nominal luminous flux-emergency lighting mode | 927lm                  |
| LED service life                              | 50000h L80/B10 (Tq     |
|                                               | 35°C), 70000h L80/B50  |
|                                               | (Tq 35°C), 100000h     |
|                                               | L80/B50 (Tq 30°C)      |
| Luminaire luminous efficiency                 | 193lm/W                |
| Beam angle                                    | 95° (C0) / 95 ° (C90)  |
| UGR lat./long.                                | 20.7 / 22.1            |

# **MECHANICS**

|       | traffic white RAL 9016                             |  |
|-------|----------------------------------------------------|--|
| 'DxH) | 1531mm x 55mm x 37mm<br>1.95kg                     |  |
|       |                                                    |  |
|       | Mounting rail system installation, Light structure |  |
|       |                                                    |  |
| 31 mm | Length                                             |  |
| 55 mm | Width                                              |  |
| 37 mm | Height                                             |  |
|       | ( <b>DxH</b> )  31 mm 55 mm 37 mm                  |  |